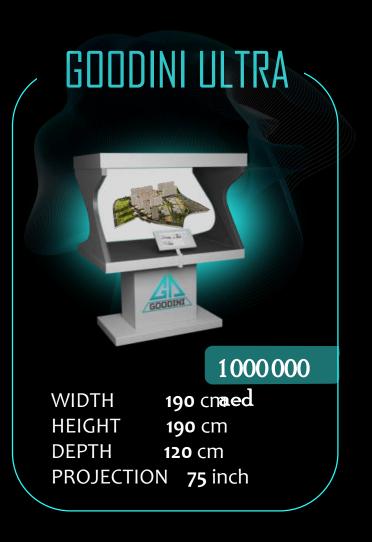

## ABOUT US

Architectural Hologram is a Software-Hardware complex for visualizing new construction projects in 3D:

- All objects in one layout
- Automation of modeling using neural networks
- 3D visualization in the form of holograms
- From 3D visualization to the view from windows
- Analytical presentation system
- Innovative approach to sales



Founder of the company **Aram Petrosyan** 

## MISSION

Our mission - to create a digital sales office



## WHAT DOES THE PRICE CONSIST OF:

#### HARDWARE





SOFTWAR F





**3D-VISUALIZATION** 







#### **SAMANA DEVELOPERS**













999

A101

## OUR CLIENTS



## HARDWARE







PROJECTION nch

#### GOODINI GALAXY -



1900

WIDTH **300** cm **0000**₽

HEIGHT **200** cm DEPTH **70** cm

PROJECTION 120 nch

### GOODINI DIGITAL DESK



520 000

WIDTH 110 cm PHEIGHT 80 cm DEPTH 80 cm PROJECTION 50 nch

### GOODINI DIGITAL ASSISTANT



WIDTH cm
HEIGHT cm
DEPTH cm
PROJECTION nch

#### **Fast Start**

- O Demo mode
- Catalog of new buildings
- Choosing a new building
- Section selection
- Floor selection
- O Floor plan
- O Logo Animation
- Request for feedback

#### 700 000 AED

Subscription for 4900 AED per month for 1 machine -10% discount for 6 months

- 15% discount for 1 year

## SOFTWARE

#### Developer

- Apartment layouts
- Improvement
- O 2D & 3D maps
- Infrastructure filter
- Streets demonstration
- O Route demonstration
- Entrance demonstration
- O Parking