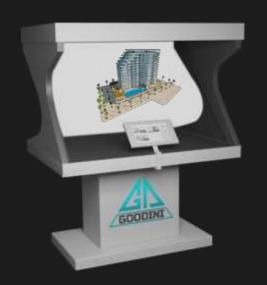

## HARDWARE

PROJECTION nch

#### GOODINI GALAXY -

1900

WIDTH **300** cm **0000**₽

HEIGHT **200** cm DEPTH **70** cm

PROJECTION 120 nch