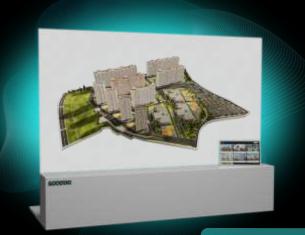

#### GOODINI GALAXY -

1900

WIDTH **300** cm **0000**₽

HEIGHT **200** cm DEPTH **70** cm

PROJECTION 120 nch