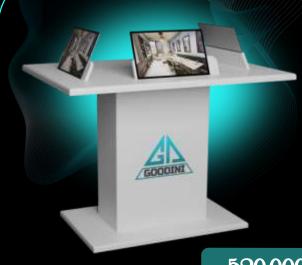

### GOODINI DIGITAL DESK

520 000

WIDTH 110 cm PHEIGHT 80 cm DEPTH 80 cm PROJECTION 50 nch