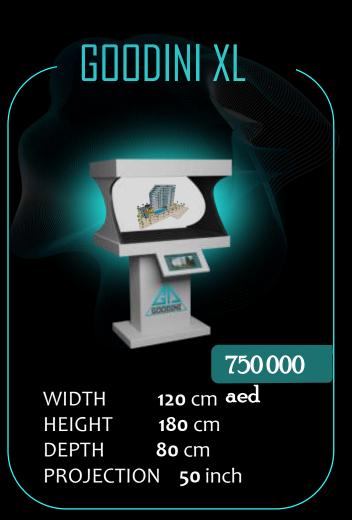

## ABOUT US

Architectural Hologram is a Software-Hardware complex for visualizing new construction projects in 3D:

- All objects in one layout
- Automation of modeling using neural networks
- 3D visualization in the form of holograms
- From 3D visualization to the view from windows
- Analytical presentation system
- Innovative approach to sales



Founder of the company **Aram Petrosyan** 

## MISSION

Our mission - to create a digital sales office



## WHAT DOES THE PRICE CONSIST OF:

#### HARDWARE





SOFTWAR F





**3D-VISUALIZATION** 







#### **SAMANA DEVELOPERS**













999

A101

## OUR CLIENTS



## HARDWARE







PROJECTION nch

#### GOODINI GALAXY -



1900

WIDTH **300** cm **0000**₽

HEIGHT **200** cm DEPTH **70** cm

PROJECTION 120 nch

### GOODINI DIGITAL DESK



520 000

WIDTH 110 cm PHEIGHT 80 cm DEPTH 80 cm PROJECTION 50 nch

### GOODINI DIGITAL ASSISTANT



WIDTH cm
HEIGHT cm
DEPTH cm
PROJECTION nch

#### **Fast Start**

- O Demo mode
- Catalog of new buildings
- Choosing a new building
- Section selection
- Floor selection
- O Floor plan
- O Logo Animation
- Request for feedback

#### 700 000 AED

Subscription for 4900 AED per month for 1 machine -10% discount for 6 months

- 15% discount for 1 year

## SOFTWARE

#### Developer

- Apartment layouts
- Improvement
- O 2D & 3D maps
- Infrastructure filter
- Streets demonstration
- O Route demonstration
- Entrance demonstration
- O Parkin